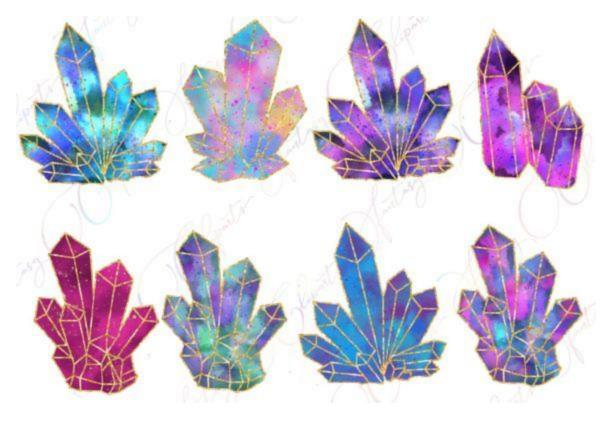

## We will be drawing crystals and the using watercolors to color them in

Today I will walk you through how to draw the crystals and you will **UPLOAD** your progress at the end of class

## How to Draw Crystals Use a RULER & draw LIGHTLY with pencil only

There is also a video of me drawing this in the post in Classroom