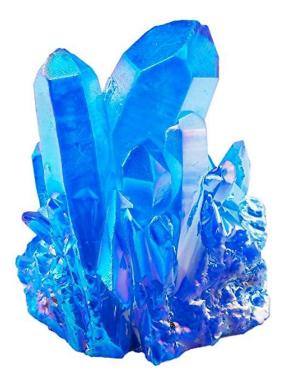

## We will be drawing crystals and the using watercolors to color them in

Today I will walk you through how to draw the crystals and you will **UPLOAD** your progress at the end of class

## How to Draw Crystals Use a RULER & draw LIGHTLY with pencil only

There is also a video of me drawing this in the post in Classroom