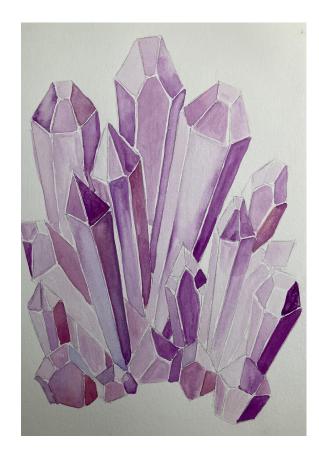

## We will be drawing crystals and the using watercolors to color them in

Today I will walk you through how to draw the crystals and you will **UPLOAD** your progress at the end of class