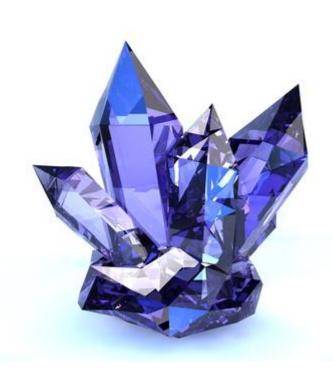

## We will be drawing crystals and the using watercolors to color them in

Today I will walk you through how to draw the crystals and you will **UPLOAD** your progress at the end of class

## How to Draw Crystals Use a RULER & draw LIGHTLY with pencil only

There is also a video of me drawing this in the post in Classroom