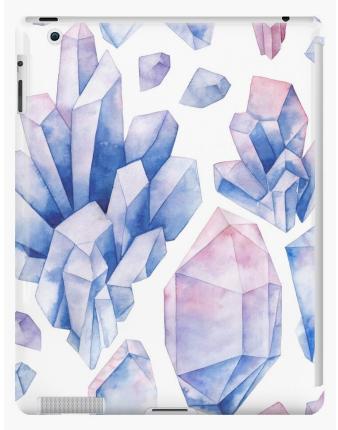

## We will be drawing crystals and the using watercolors to color them in

Today I will walk you through how to draw the crystals and you will **UPLOAD** your progress at the end of class

## How to Draw Crystals Use a RULER & draw LIGHTLY with pencil only

There is also a video of me drawing this in the post in Classroom