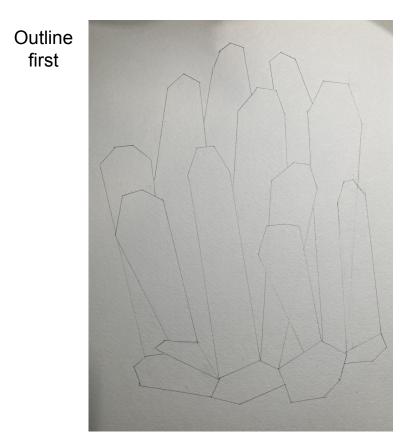

## How to Draw Crystals Use a RULER & draw LIGHTLY with pencil only

There is also a video of me drawing this in the post in Classroom