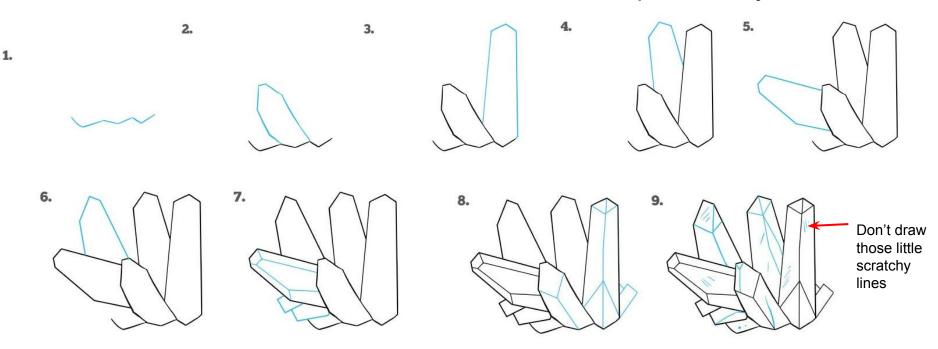

## How to Draw Crystals Use a RULER & draw LIGHTLY with pencil only

There is also a video of me drawing this in the post in Classroom