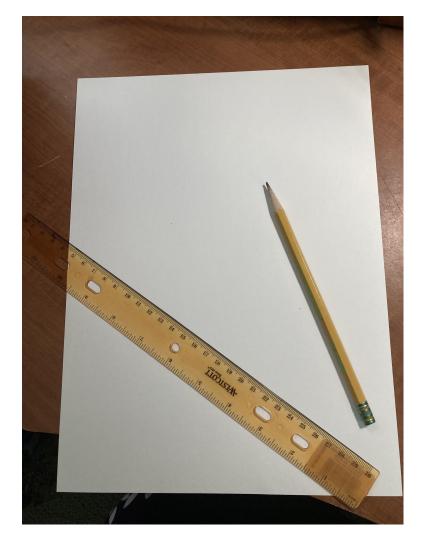

Today we will start to sketch for the beginning of a new project You will need:

- Pencil
- ruler
- heavy white paper in your kit
  it is about 9" w x 12: h
- It is NOT the very large white paper, that is for something else