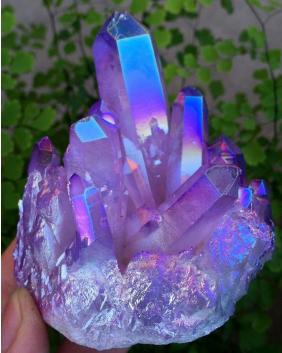

## We will be drawing crystals and the using watercolors to color them in

Today I will walk you through how to draw the crystals and you will **UPLOAD** your progress at the end of class

## How to Draw Crystals Use a RULER & draw LIGHTLY with pencil only

There is also a video of me drawing this in the post in Classroom