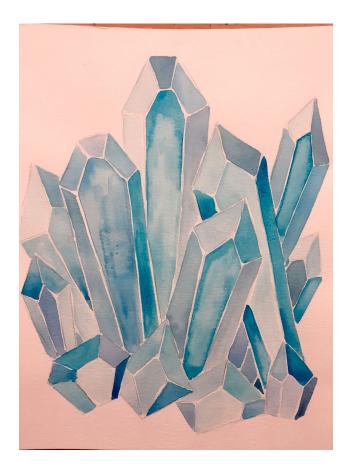

## We will be drawing crystals and the using watercolors to color them in

Today I will walk you through how to draw the crystals and you will **UPLOAD** your progress at the end of class