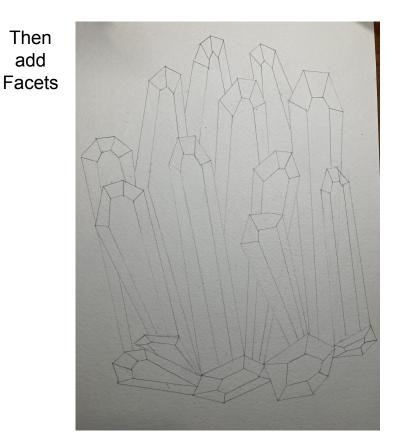

## We will be drawing crystals and the using watercolors to color them in

Today I will walk you through how to draw the crystals and you will **UPLOAD** your progress at the end of class

## How to Draw Crystals Use a RULER & draw LIGHTLY with pencil only

There is also a video of me drawing this in the post in Classroom

## You WILL NOT be painting today Just upload whatever you get done on your pencil drawing